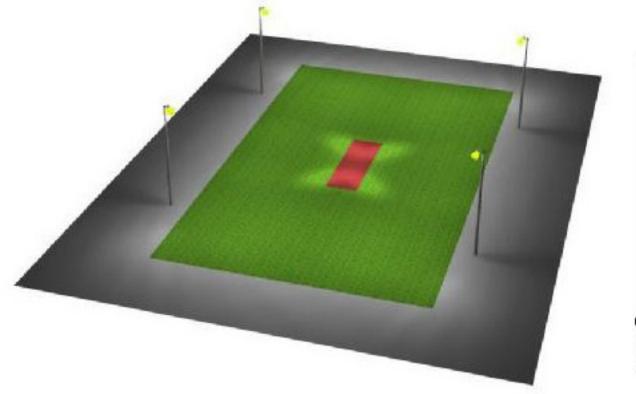

## ILLUMUNATING PERFORMANCE

Specialized sports lighting solutions offered by us are designed around safety and enhanced playing experience.

Project based designing helps achieve the desired output levels with extreme accuracy.

3D simulated models ensure the correct placement, height, and other design parameters of the lighting solution beforehand.

PUSH has delivered multiple projects to enhance the playing experience by providing best in class professional sports lighting solutions for various sports, both indoor and outdoor