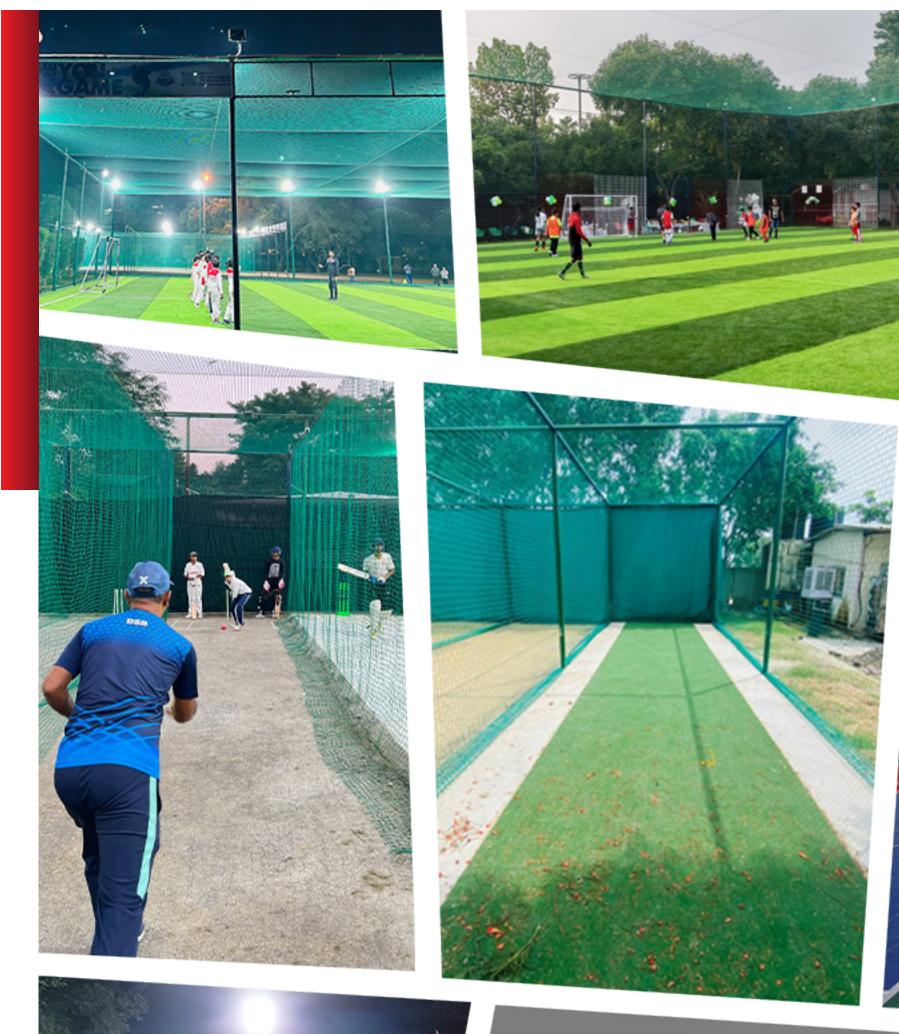

### OUR FOOTPRINT

• 5000 plus active subscribers and growing

20+ active locations in
 North India, across 10 Sports

Transformed over 2 lakh sq ft area till date into safe play arenas across 65+ projects

• 100 plus Cricket Academy nets under operation

• 100+ strong team touching lives through sports

PUSH Infrastructure Services-1.indd 20 13-10-2023 11:18:19