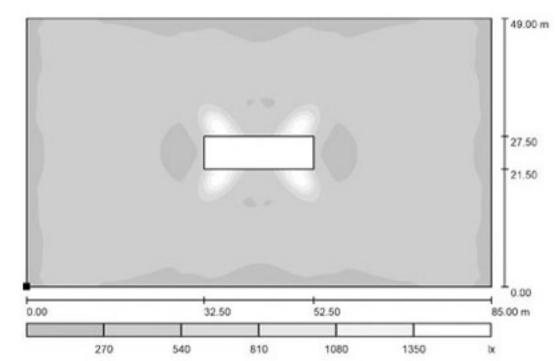

## ILLUMUNATING PERFORMANCE

Specialized sports lighting solutions offered by us are designed around safety and enhanced playing experience.

Project based designing helps achieve the desired output levels with extreme accuracy.

3D simulated models ensure the correct placement, height, and other design parameters of the lighting solution beforehand.

PUSH has delivered multiple projects to enhance the playing experience by providing best in class professional sports lighting solutions for various sports, both indoor and outdoor