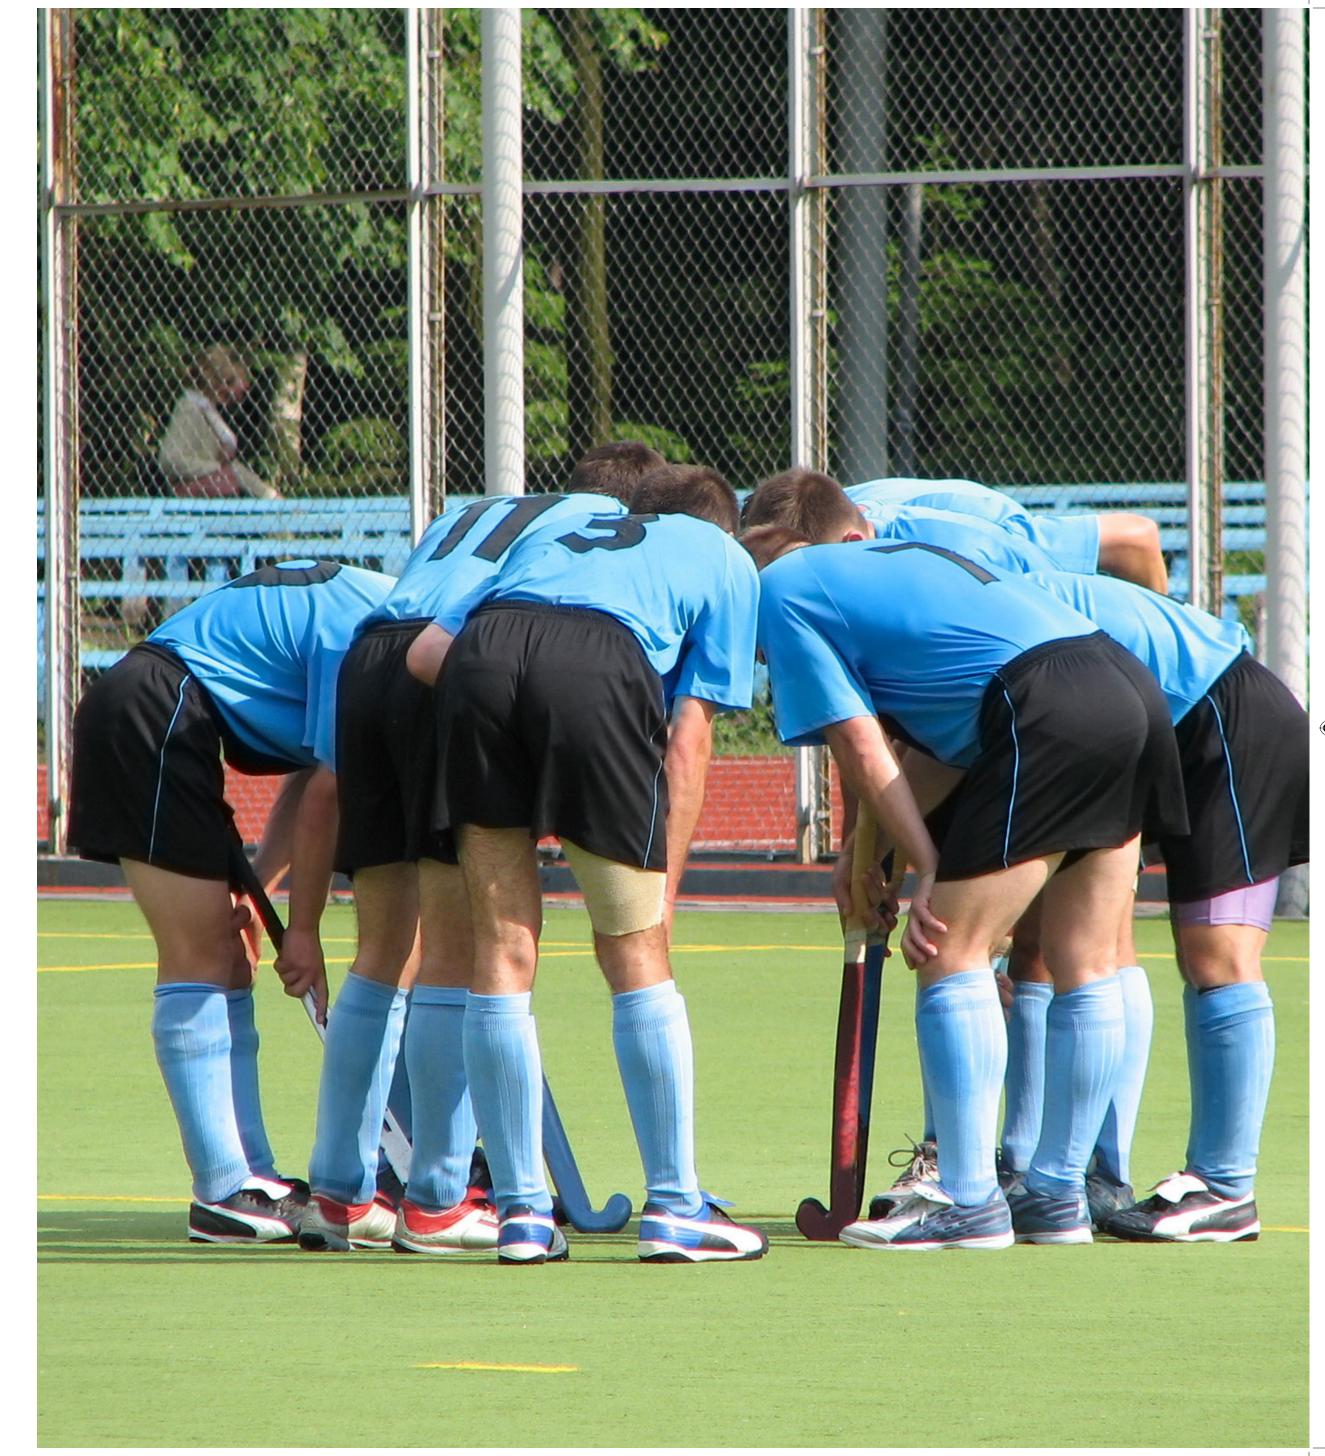

## HOCKEY

The surface of a hockey field has to be absolutely flat, fast and good which will improve the players performance. On the contrary, a slow pitch hampers the player's performance. **PUSH's** hockey fields provide a consistent and durable surface.

#### **AVAILABLE FLOORING SOLUTIONS:**

#### **ARTIFICIAL TURF**

#### **Ancillary Works:**

- Fencing
- Drainage construction
- Flood-ligthing
- Maintenance
- Spectator Stands
- Sub-base & Base Work

PUSH Infrastructure Services-1.indd 12 13-10-2023 11: