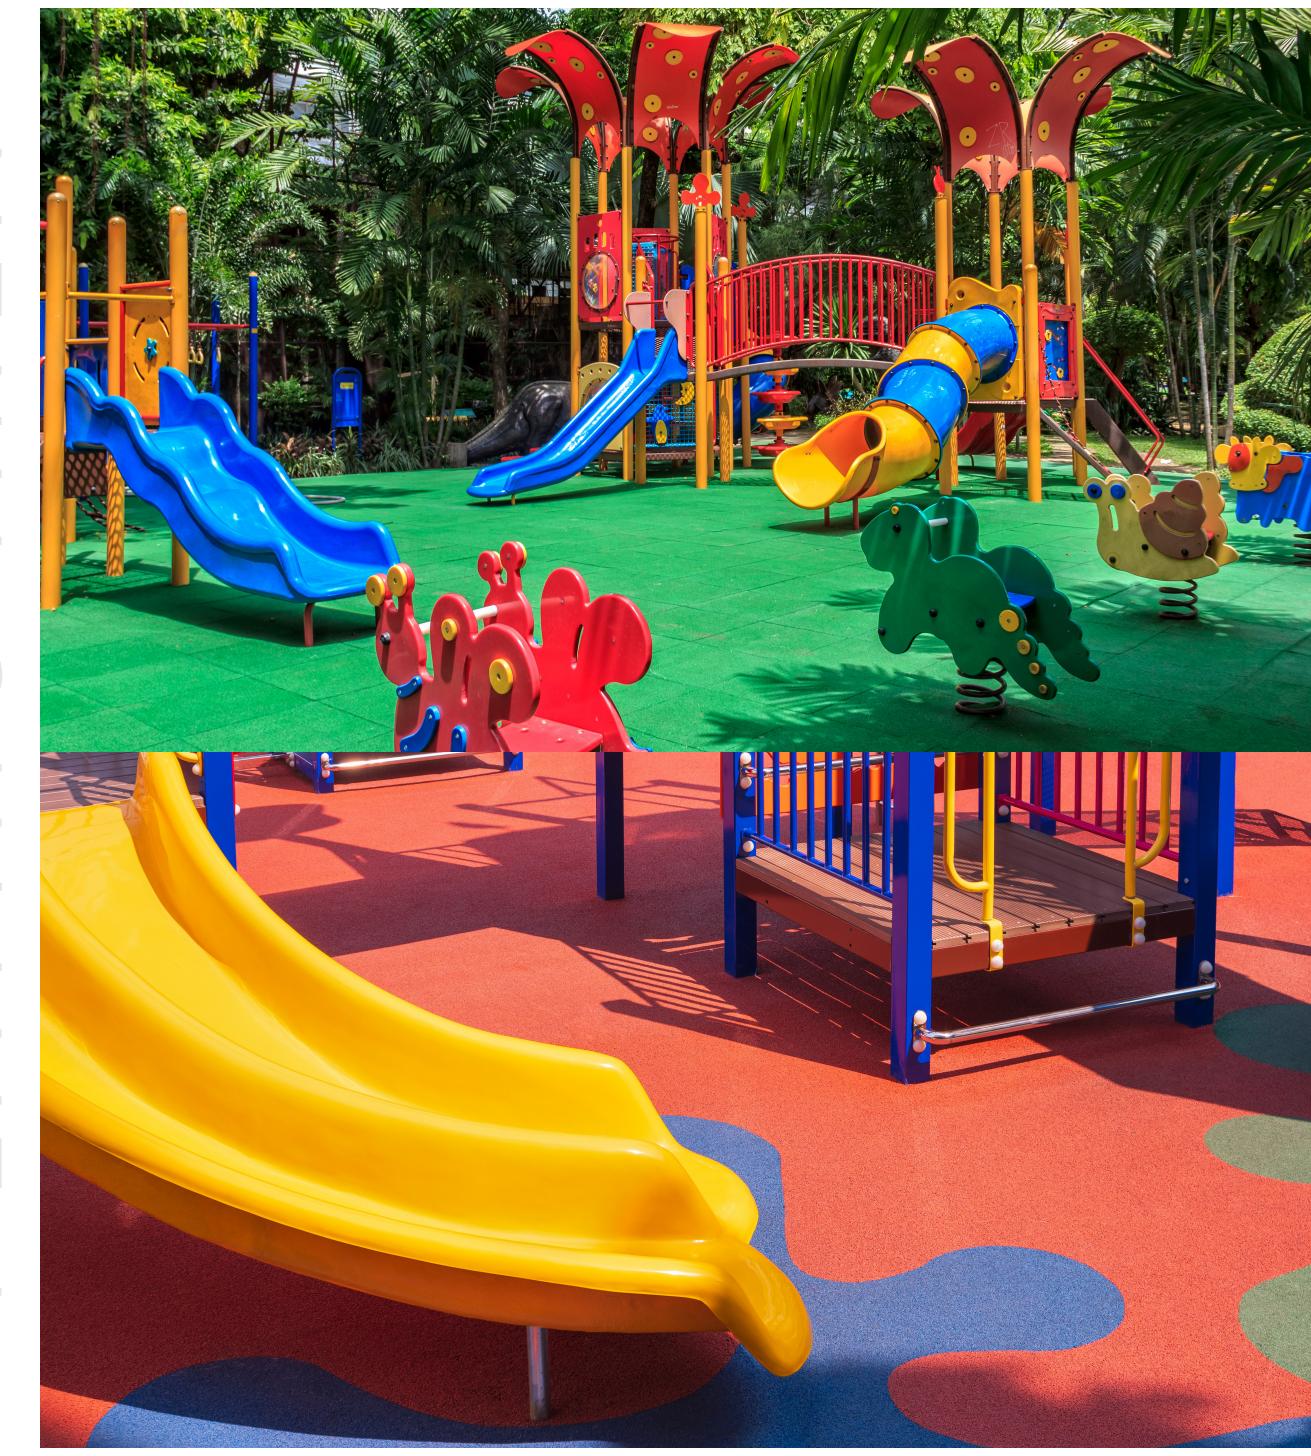

## KIDS PLAYING AREA

Providing a good and safe play environment is an important aspect of child development Children are more prone to injury and it is a mandate to develop right infrastructure for the same ensuring their safety.

#### **AVAILABLE FLOORING SOLUTIONS:**

#### EPDM RUBBER

#### **Ancillary Works:**

- Climbing nets
- Guardrails & protective barriers
- Fencing
- Lighting system
- Fire extinguisher
- Play area design safety, inspection & maintenance
- First Aid Unit
- Safety anchors